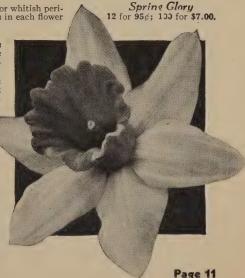

3 for 50g; 12 for \$1.75; 100 for \$12.00.

9422 Spring Glory Medium long, creamy white perianth petals; long chrome-yellow trumpet. Early and free blooming. Very popular. Nice for all purposes. 13¢ each; 3 for 30¢; 12 for 95¢; 100 for \$7.00.

9416 Sylvanite Perianth is creamy white, composed of large, overlapping petals; trumpet is light canary passing to creamy white. Strong grower of the most graceful habit. Always in demand.

30¢ each; 3 for 80¢; 12 for \$2.75; 100 for \$20.00.

9418 Van Waveren's Giant (Shown in color on back cover.) Immense flowers with soft, primrose-yellow perianth and rich yellow trumpet flanged at brim. Strong grower; tall stems. Excellent for exhibition purposes, having size, form, coloring and substance.

20¢ each; 3 for 50¢; 12 for \$1.75; 100 for \$12.00.



Medium Trumpet Daffodils

On this and the next page we offer a choice assortment of Daffodils whose trumpets are not so long as the perianth segments. In this group, where the trumpet is greatly reduced in size and cupped, we refer to it as a "cup"; where trumpet is shortened but expanded or broadened, we call it a "crown."

The Medium Trumpet class is divided into three groups—Incomparabilis, Leedsii and Barrii. These divisions are based mainly on the relation of the perianth to the trumpet, crown or cup; an explanation is given under

### 9551 Special Mixture **Medium Trumpet Daffodils**

Some of the most beautiful and graceful Daffodils are to be had in the Medium Trumpet group. For this mixture we have selected popular varieties of the Barrii, Leedsii and Incomparabilis classes in a